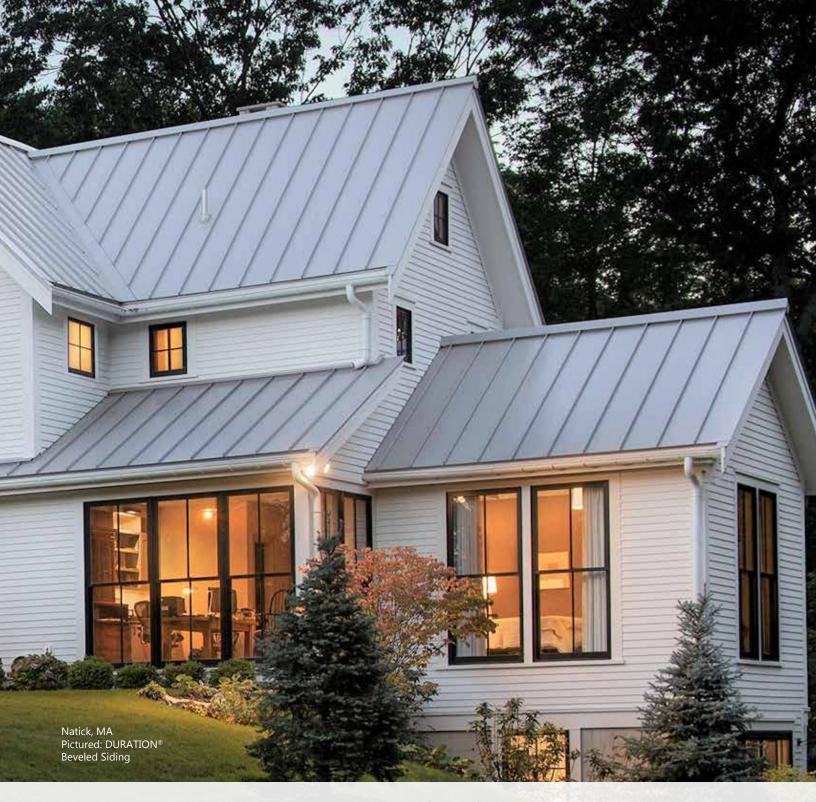

# **DURATION**<sup>®</sup> Stock Siding & Corner Profiles

### **Beveled Siding Stock Profiles**

Smooth or Woodgrain Face - 16'

1/2 x 6 (7/16" x 5-1/2" Actual)

1/2 x 8 (7/16" x 7-1/4" Actual)

5/8 x 8 (5/8" x 7-1/4" Actual)

5/8 x 8 Beaded (5/8" x 7-1/4" Actual)

5/8 x 9 (5/8" x 8-1/4" Actual)

### DURATION®, Let's make the neighbors jealous

5/8 x 8 Beaded Beveled Siding, Smooth

Radius Solid Crown

5/8 x 8 Beveled Siding, Smooth Face with Mitered Corners

Even Butt Simulated Shake Panels

Standard Wide Boards 15/16" x 18" x 16'