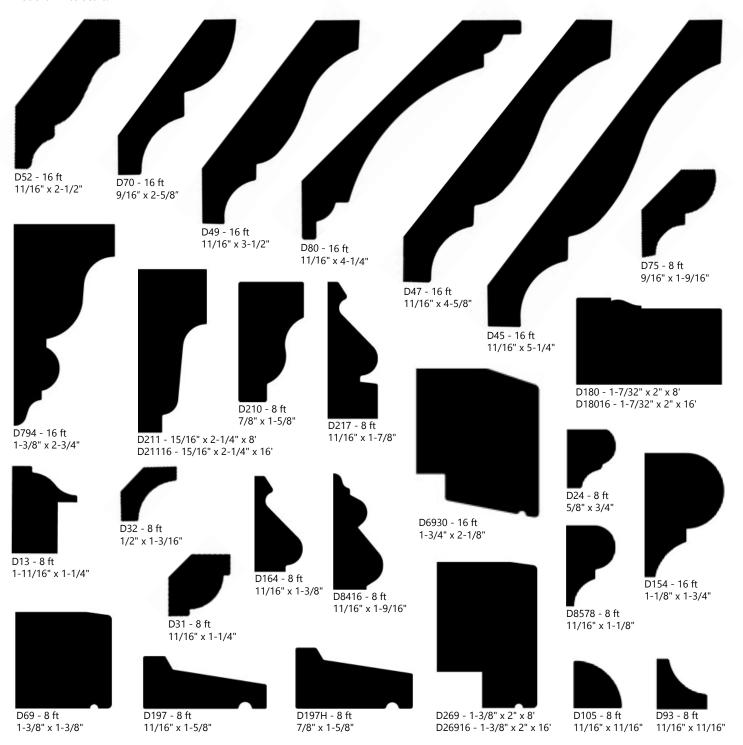

# Stock DURATION® Moulding Profiles

DURATION® Poly-ash Composite mouldings can be cut, drilled, routed, nailed and installed just like wood mouldings. No special tools are required. Simply dedicate carbide blades for working exclusively with poly-ash composite materials.

Over 500 Semi-Custom profiles available or we can match a profile for you.

DURATIONMillwork.com

Not drawn to scale.

DURATION® is the industry leader in poly-ash composite moulding and custom millwork production and produces all material from TruExterior® Trim and Siding Products.