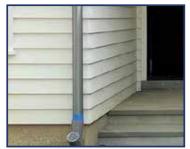

# **DURATION**<sup>®</sup> Stock Siding & Corner Profiles

### **Beveled Siding Stock Profiles**

Smooth or Woodgrain Face - 16'

1/2 x 6 (7/16" x 5-1/2" Actual)

1/2 x 8 (7/16" x 7-1/4" Actual)

5/8 x 8 (5/8" x 7-1/4" Actual)

5/8 x 8 Beaded (5/8" x 7-1/4" Actual)

5/8 x 9 (5/8" x 8-1/4" Actual)