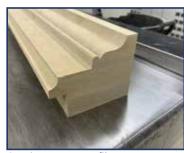

# Stock DURATION® Moulding Profiles

DURATION® Poly-ash Composite mouldings can be cut, drilled, routed, nailed and installed just like wood mouldings. No special tools are required. Simply dedicate carbide blades for working exclusively with poly-ash composite materials.

Over 500 Semi-Custom profiles available or we can match a profile for you.

DURATIONMillwork.com

Semi-custom Profile DSC-126 - 3" x 3-3/4"