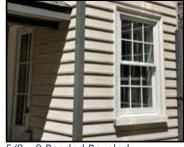

### **Beveled Siding Stock Profiles**

Smooth or Woodgrain Face - 16'

1/2 x 6 (7/16" x 5-1/2" Actual)

1/2 x 8 (7/16" x 7-1/4" Actual)

5/8 x 8 (5/8" x 7-1/4" Actual)

5/8 x 8 Beaded (5/8" x 7-1/4" Actual)

5/8 x 9 (5/8" x 8-1/4" Actual)

5/8 x 10 (5/8" x 9-1/4" Actual)

5/8 x 12 (5/8" x 11-1/4" Actual)

3/4 x 10 (3/4" x 9-1/4" Actual)